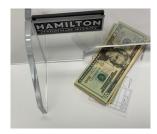

## **FEATURES**

- BUILT WITH DURABLE, CLEAR ACRYLIC PLEXIGLASS TO REDUCE SPREAD OF GERMS
- COMBINES 3/8" THICK ACRYLIC WITH STURDY SNAP-IN BASE - WILL NOT TIP OVER
- TWO SIZES: 30" HIGH BY 17 1/2" WIDE BY 8" BASE; 23" HIGH BY 30" WIDE BY 8" BASE
- 12" OR 18" WIDE PASS-THROUGH SLOT FOR CASH TRANSACTIONS AND OTHER ITEMS
- CLEAR SIGHTLINES FROM ANY ANGLE
- IMPACT RESISTANT
- LIGHTWEIGHT AND PORTABLE
- REMOVEABLE BASE FOR EASY RELOCATION
- CUSTOM SIZES AVAILABLE