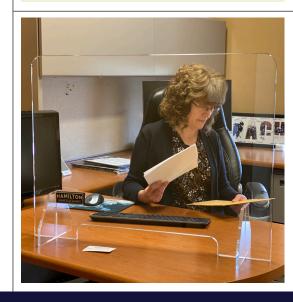

## Sneeze Guard

Hamilton's Sneeze Guard is a reliable, durable clear plastic barrier designed to protect employees and customers from the spread of airborne pathogens during cash transactions or any other exchange of items. Ideal for retail, financial, medical and any other business environment that requires direct interaction between individuals in close proximity.

## INNOVATIVE DESIGN BENEFITS

- PROVIDES HIGH CLARITY WHILE ALLOWING SEPARATION OF PERSONAL SPACE
- PHYSICALLY BLOCKS TRAJECTORY OF RESPIRATORY DROPLETS FOR MAXIMUM PROTECTION
- TALL ENOUGH TO PROTECT INDIVIDUALS EITHER STANDING OR SITTING
- HANDLES HIGH-TRAFFIC RETAIL POINT-OF -SALE (POS) ENVIRONMENTS
- KEEPS CASHIERS, ASSOCIATES AND CUSTOMERS SAFE AND HAPPY
- EASY TO CLEAN
- FAST AND EASY TO INSTALL NO HARDWARE REQUIRED

## **FEATURES**

- BUILT WITH DURABLE, CLEAR ACRYLIC PLEXIGLASS TO REDUCE SPREAD OF GERMS
- COMBINES 3/8" THICK ACRYLIC WITH STURDY SNAP-IN BASE - WILL NOT TIP OVER
- TWO SIZES: 30" HIGH BY 17 1/2" WIDE BY 8" BASE; 23" HIGH BY 30" WIDE BY 8" BASE
- 12" OR 18" WIDE PASS-THROUGH SLOT FOR CASH TRANSACTIONS AND OTHER ITEMS
- CLEAR SIGHTLINES FROM ANY ANGLE
- IMPACT RESISTANT
- LIGHTWEIGHT AND PORTABLE
- REMOVEABLE BASE FOR EASY RELOCATION
- CUSTOM SIZES AVAILABLE