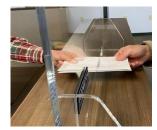

## **FEATURES**

- BUILT WITH DURABLE, CLEAR ACRYLIC PLEXIGLASS TO REDUCE SPREAD OF GERMS
- COMBINES 3/8" THICK ACRYLIC WITH STURDY SNAP-IN BASE - WILL NOT TIP OVER
- TWO SIZES: 30" HIGH BY 17 1/2" WIDE BY 8" BASE; 23" HIGH BY 30" WIDE BY 8" BASE
- 12" OR 18" WIDE PASS-THROUGH SLOT FOR CASH TRANSACTIONS AND OTHER ITEMS
- CLEAR SIGHTLINES FROM ANY ANGLE
- IMPACT RESISTANT
- LIGHTWEIGHT AND PORTABLE
- REMOVEABLE BASE FOR EASY RELOCATION
- CUSTOM SIZES AVAILABLE