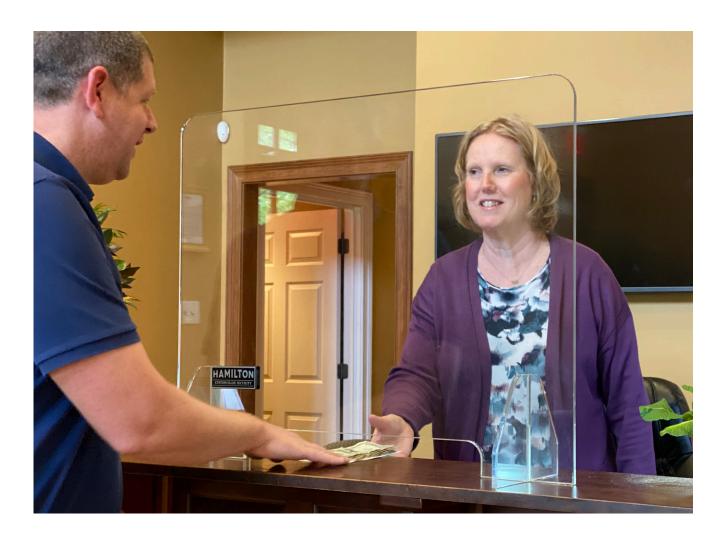

## Sneeze Guard

Hamilton's Sneeze Guard is a reliable, durable clear plastic barrier designed to protect employees and customers from the spread of airborne pathogens during cash transactions or any other exchange of items. Ideal for retail, financial, medical and any other business environment that requires direct interaction between individuals in close proximity.

## INNOVATIVE DESIGN BENEFITS

- PROVIDES HIGH CLARITY WHILE ALLOWING SEPARATION OF PERSONAL SPACE
- PHYSICALLY BLOCKS TRAJECTORY OF RESPIRATORY DROPLETS FOR MAXIMUM PROTECTION
- TALL ENOUGH TO PROTECT INDIVIDUALS EITHER STANDING OR SITTING
- HANDLES HIGH-TRAFFIC RETAIL POINT-OF -SALE (POS) ENVIRONMENTS
- KEEPS CASHIERS, ASSOCIATES AND CUSTOMERS SAFE AND HAPPY
- EASY TO CLEAN
- FAST AND EASY TO INSTALL NO HARDWARE REQUIRED

## **FEATURES**

- BUILT WITH DURABLE, CLEAR ACRYLIC PLEXIGLASS TO REDUCE SPREAD OF GERMS
- COMBINES 3/8" THICK ACRYLIC WITH STURDY SNAP-IN BASE - WILL NOT TIP OVER
- TWO SIZES: 30" HIGH BY 17 1/2" WIDE BY 8" BASE; 23" HIGH BY 30" WIDE BY 8" BASE
- 12" OR 18" WIDE PASS-THROUGH SLOT FOR CASH TRANSACTIONS AND OTHER ITEMS
- CLEAR SIGHTLINES FROM ANY ANGLE
- IMPACT RESISTANT
- LIGHTWEIGHT AND PORTABLE
- REMOVEABLE BASE FOR EASY RELOCATION
- CUSTOM SIZES AVAILABLE